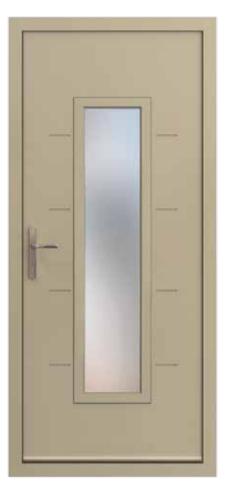

## Lansdown

Three glazed panels add an interesting design twist to this stylish, modern entrance door.

#### Pictured Opposite: The Carnaby in Diamond Grey SEN026

**Pictured Opposite Bottom:** The Broadfield in Cheltenham Stone CWD005 with chrome lever handle and letterbox

**Pictured Above:** The Lansdown in Steel Blue SEN028 with chrome lever handle and letterbox