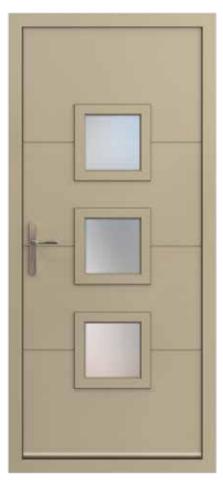

#### Carnaby DM3001

This modern classic provides elegance and style, allowing light to flood into your home.

#### Pictured Opposite: The Carnaby in Diamond Grey SEN026

**Pictured Opposite Bottom:** The Broadfield in Cheltenham Stone CWD005 with chrome lever handle and letterbox

**Pictured Above:** The Lansdown in Steel Blue SEN028 with chrome lever handle and letterbox