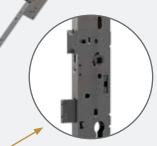

#### Anti Drill

Hardened steel anti-drill pins are located at each side of the cylinder. All moving pins are also nickel-plated hardened steel (50 HRC maximum).

# inner workings.

Anti Snap

A 'sacrificial' zone is

created to ensure that if the

lock is snapped, an intruder

cannot gain access to the

Anti Pick The locks are made in such a way that they are almost impossible to pick.

Centre Latch & Deadbolt Spring loaded centre latch providing a tactile resistance and a deadbolt offering maximum resistance to forced entry.

**Combinations** Over 80,000 different key combinations

#### Anti Bump

It is not possible for an intruder to 'bump' the pins above the shear line to gain access.

#### 3 Star Rating

Our cylinders have been awarded a 3 star rating, which means they have passed all of the criteria of the TS007 British Kitemark. bolts offering maximum resistance to forced entry.

**Top and Bottom Deadbolts** Hook bolt with dual round