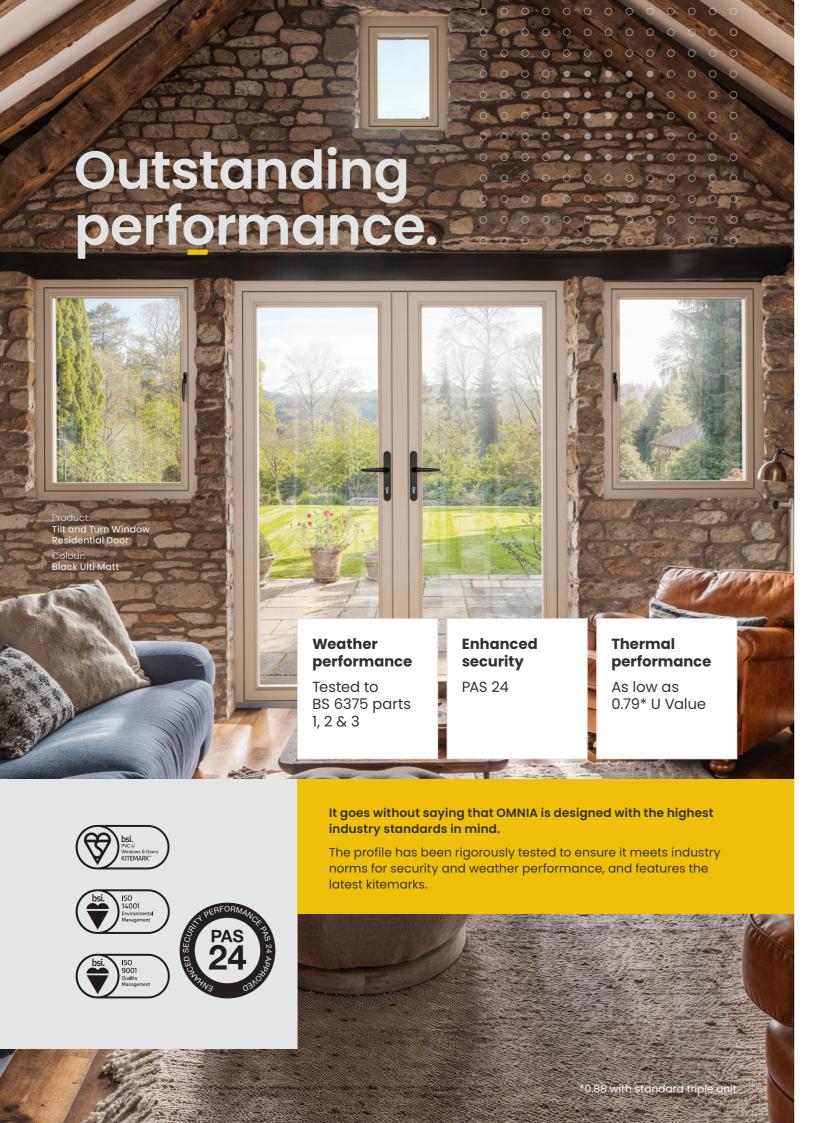

# OMNIA is designed for durability and performance.

Expect exceptional thermal and acoustic properties when glazed with triple (0.79\* w/m²K), double (1.2 w/m²K) or single glazed units. Benefit from augmented weather protection thanks to the double-rebated frames. And enjoy windows that glide open smoothly and close securely. OMNIA frames are also compatible with a wide range of precision engineered fixtures and fittings for quality windows that can last a lifetime

#### U Value as low as 0.79\*

OMNIA will deliver exceptional thermal efficiency, enhancing overall comfort and wellbeing of building occupants, while also contributing to sustainability efforts and regulatory compliance.

#### **Double rebates**

The ultimate performance in sealing the aperture against the elements, providing superior weather resistance and durability.