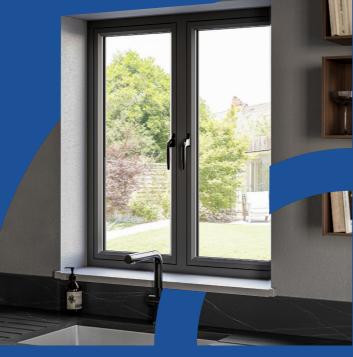

More glass and less frame

Flush fit inside and out

> Produc Casement Windo Color

Every style covered. Every detail crafted. Every idea perfected.

Designed for elegance, built for performance all with you in mind.

#### **Invisible mullions**

OMNIA windows can be constructed with invisible mullions, maintaining a sleek and unobstructive aesthetic both inside and out.