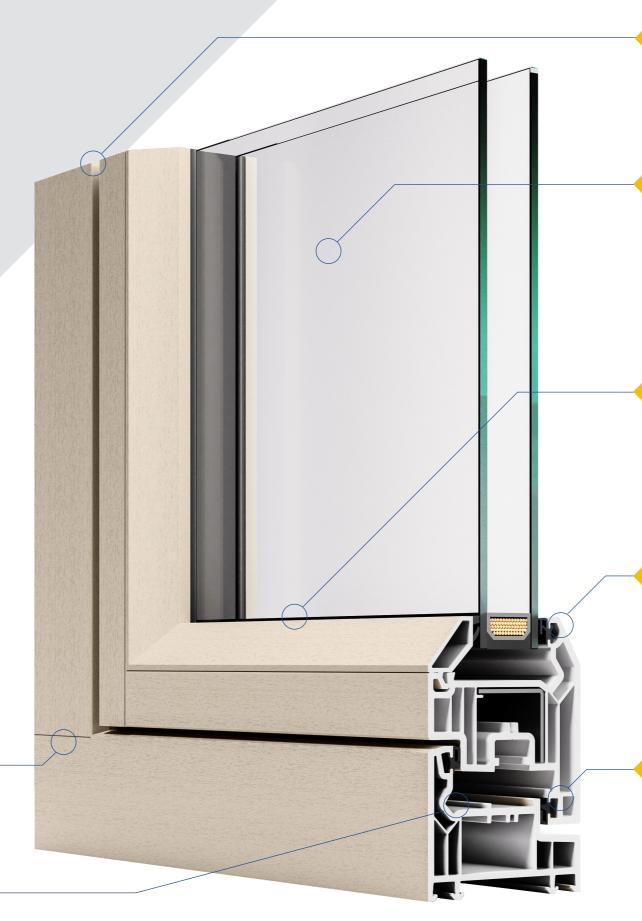

# OMNIA is designed for durability and performance.

Expect exceptional thermal and acoustic properties when glazed with triple (0.79\* w/m²K), double (1.2 w/m²K) or single glazed units. Benefit from augmented weather protection thanks to the double-rebated frames. And enjoy windows that glide open smoothly and close securely. OMNIA frames are also compatible with a wide range of precision engineered fixtures and fittings for quality windows that can last a lifetime

#### U Value as low as 0.79\*

OMNIA will deliver exceptional thermal efficiency, enhancing overall comfort and wellbeing of building occupants, while also contributing to sustainability efforts and regulatory compliance.

#### **Double rebates**

The ultimate performance in sealing the aperture against the elements, providing superior weather resistance and durability.