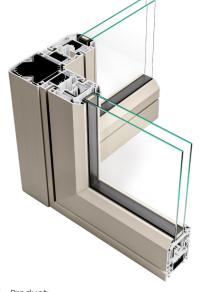

#### With OMNIA, the real beauty is in the manufacturing details.

Using insights from leading fabricators, we've produced a comprehensive, true Double Flush suite that blends the timetested features you expect from VEKA with pioneering thinking that will revolutionise your approach to window fabrication.

#### **Invisible mullions**

OMNIA windows can be constructed with invisible mullions, maintaining a sleek and unobstructive aesthetic both inside and out.

#### **Mechanical jointing**

OMNIA provides versatility and compatibility with leading jointing methods, offering enhanced structural integrity and long-lasting performance.

#### Rider block mechanism

Streamlines the assembly process, saving time and effort during installation.

#### 70mm frame depth

A quick and simple retrofit solution offering greater flexibility, with hassle-free replacements or upgrades without extensive modifications to existing structures.

#### U Value as low as 0.79\*

OMNIA will deliver exceptional thermal efficiency, enhancing overall comfort and wellbeing of building occupants, while also contributing to sustainability efforts and regulatory compliance.

#### **Beading options**

Provides design flexibility to accommodate diverse aesthetics preferences, ensuring your windows and doors seamlessly blend with the surrounding environment.

#### PCE gaskets included

The PCE is co-extruded to the OMNIA profile during the manufacturing process, streamlining workflows and ensuring consistent quality across all installations.

#### **Double rebates**

The ultimate performance in sealing the aperture against the elements, providing superior weather resistance and durability.