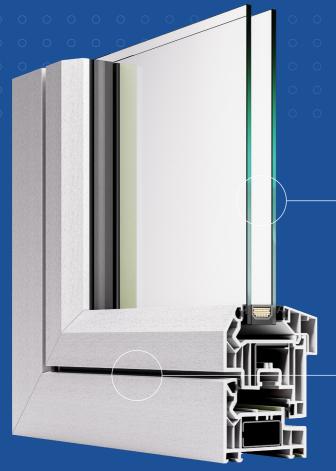

# OMNIA is designed for durability and performance.

Expect exceptional thermal and acoustic properties when glazed with triple (0.79\* w/m²K), double (1.2 w/m²K) or single glazed units. Benefit from augmented weather protection thanks to the double-rebated frames. And enjoy windows that glide open smoothly and close securely. OMNIA frames are also compatible with a wide range of precision engineered fixtures and fittings for quality windows that can last a lifetime

#### U Value as low as 0.79\*

OMNIA will deliver exceptional thermal efficiency, enhancing overall comfort and wellbeing of building occupants, while also contributing to sustainability efforts and regulatory compliance.

#### **Double rebates**

The ultimate performance in sealing the aperture against the elements, providing superior weather resistance and durability.