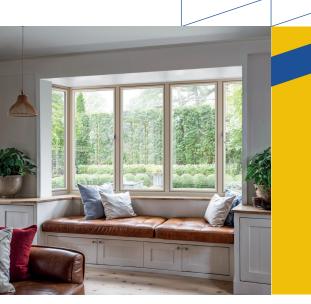

Decades of innovation, all in one revolutionary product.

Product:
Bay Window with
Side Opening Casements
Colour:
White Woodgrain