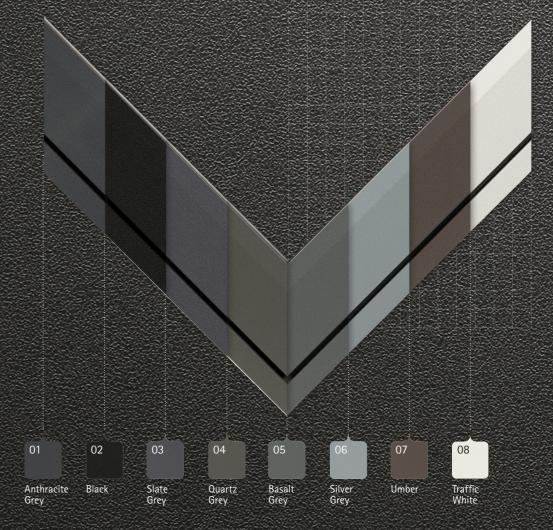

Anthracite Grey (Smooth)

Anthracite Grey (Grained)

Beck Brown

Ulti Matt Black **♦ NEW** 

Irish Oak

Ginger Oak **♦ NEW** 

13

Product: