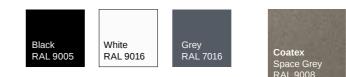

We offer three colours as standard, Black, White and Grey as well as any RAL colour finishes to order

prefer.

We offer three colours as standard, Black, White and Grey as well as any RAL colour finishes to order

## COATEX PREMIUM FINISH

Low maintenance, scratch resistant, metallic Coatex finish available in 3 colours as standard. **Coatex** Graphite Black RAL 9005

> oatex hthracite Grey AL 7016

### COATEX PREMIUM FINISH

Low maintenance, scratch resistant, metallic Coatex finish available in 3 colours as standard.

an have a different colour or opt for our special Coatex hes if you prefer. vell as any Coatex Graphite Black RAL 9005

### COATEX PREMIUM FINISH

Low maintenance, scratch resistant, metallic Coatex finish available in 3 colours as standard.

Graphite Blac RAL 9005

25