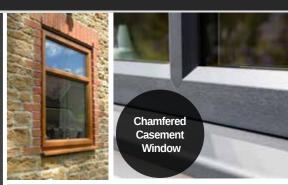

# ELITIS LOGIK CHAMFERED SASH uPVC WINDOWS

4

**Our Chamfered windows** and doors combine the elegance and style of traditional timber with all the benefits of uPVC.

This range is ideal for those who wish to add or improve the period features of their homes. Its unique, unrivalled, aesthetic appeal makes this range the most attractive suite of windows and doors on the market today.

French Doors and Entrance Doors are available in the same colours to match your windows. Choose door frame profiles in the same style to for a seamless finish.

- Exquisite Georgian bar option
- ✓ Optional sash horn available
- ✓ Tilt and Turn options
- ✓ Night vent facility
- High security handles and locks for total peace of mind
- ✓ Sealed unit for increased energy efficiency
- ✓ Double or triple glazing available
- Secured by Design accredited for your security
- ✓ Available in a wide range of hand-picked woodgrain finishes
- ✓ French Doors and Entrance Doors to match your colour choice

### Chamfered **Colour Collection**

Woodgrain outside and smooth inside

5