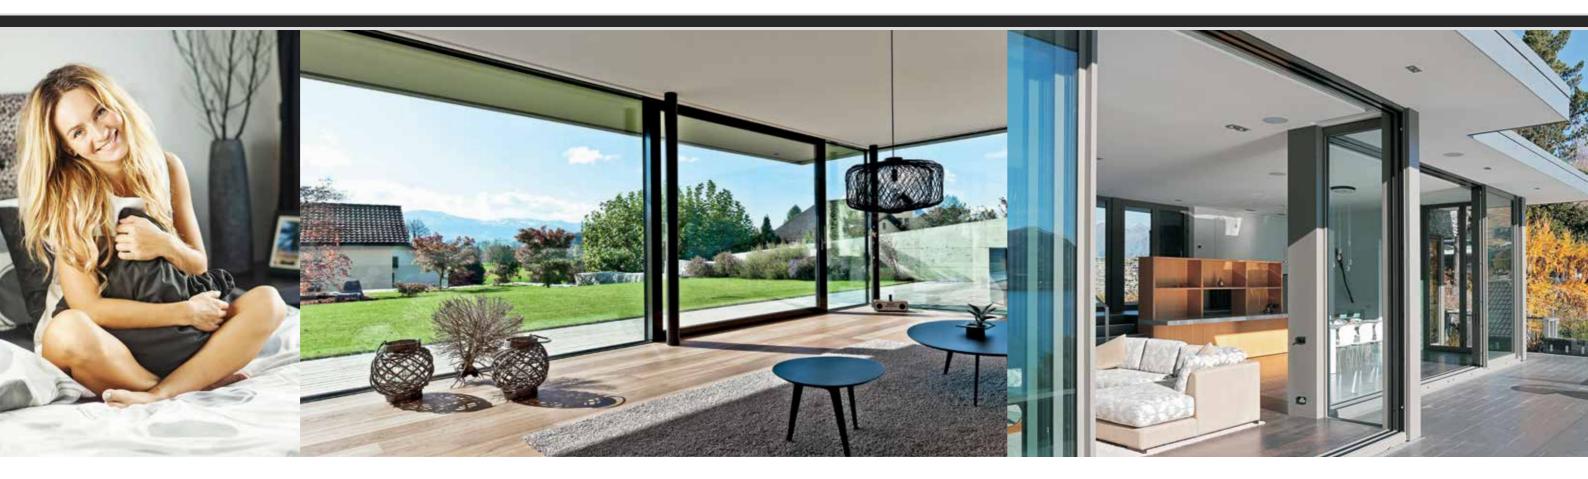

# The RÄUM brand signifies luxury and ultimate style, designed to offer superior aesthetics, smooth operation, and are also built to last.

As such, RÄUM is positioned at the high-end of the door market, where there is high demand for systems which embrace innovation, luxury and performance.

All RÄUM products come covered by our comprehensive **10-Year Manufacturing Guarantee** – including locks, handles, profiles, laminates, and all other components used in the finished product.

RÄUM offers you a wide and diverse range of windows and doors that will provide structural integrity, weather performance, thermal enhancement and security. RÄUM windows and doors comply with and in many cases exceed current building regulations. U values as low as 1.1 depending on size, configuration and sealed unit performance.