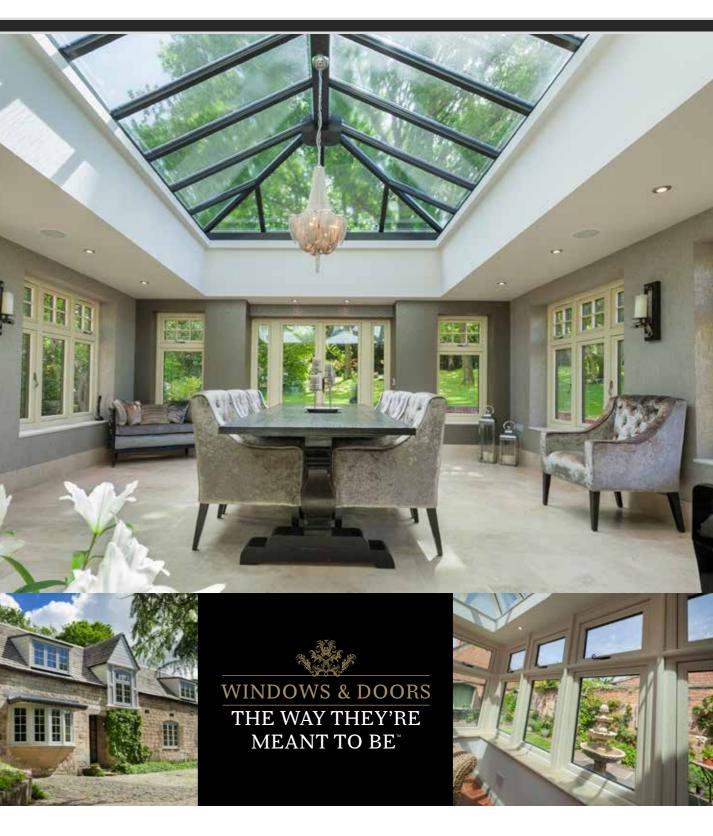

# CONSERVATORIES AND ORANGERIES

### **Conservatory Colour Collection**

26

A Conservatory or Orangery can change the whole character of your home. Enhance your home whilst adding your individual style with beautiful light and open space that you'll be able to enjoy for years to come.

We provide a comprehensive range of styles, sizes and finishes, but if you're looking for something bespoke, we can give you the perfect unique result you are looking for and to suit your exact requirements.