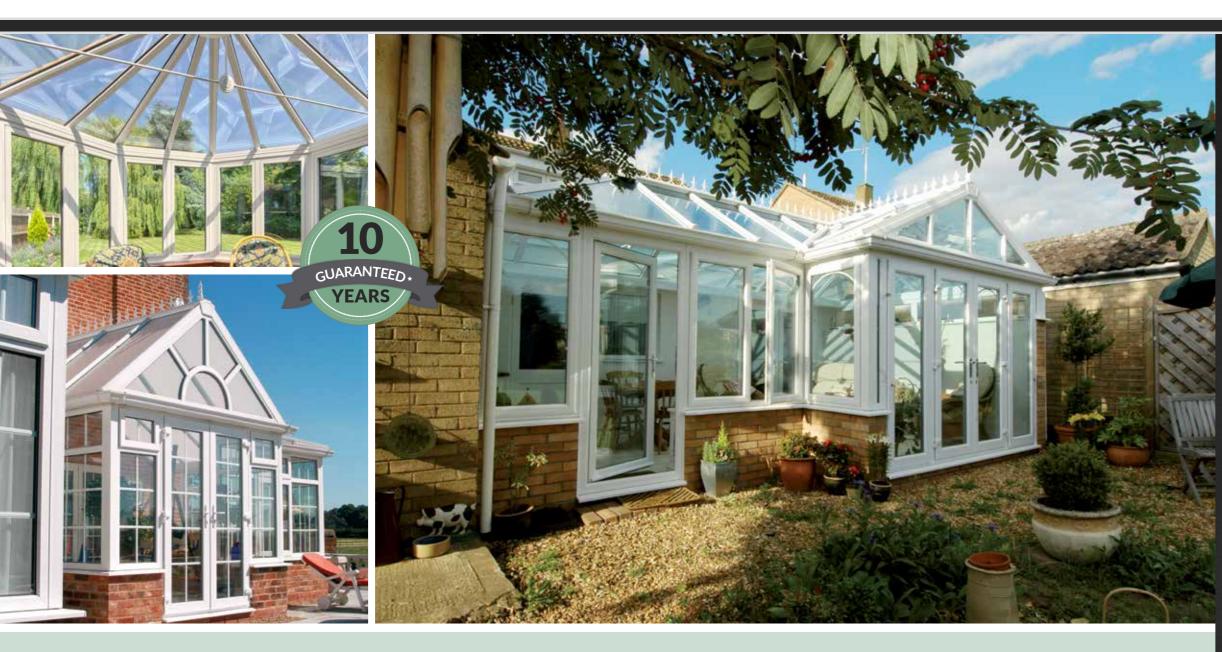

# CONSERVATORIES AND ORANGERIES

### **Conservatory Colour Collection**

26

A Conservatory or Orangery can change the whole character of your home. Enhance your home whilst adding your individual style with beautiful light and open space that you'll be able to enjoy for years to come.

We provide a comprehensive range of styles, sizes and finishes, but if you're looking for something bespoke, we can give you the perfect unique result you are looking for and to suit your exact requirements.

To compliment your home we also have a wide choice of colour finishes and a variety of suited hardware.

- Large contact surface area provides superb thermal insulation and soundproofing
- Innovative smooth corner weld
  - for contemporary yet timber-like visuals
- High security handles and locks for your peace of mind
- Sealed unit for increased energy efficiency
- ✓ Double or triple glazing available
- ✓ Low maintenance uPVC frames
- Available in a wide range of hand-picked woodgrain finishes
- ✓ 10 Year Guarantee