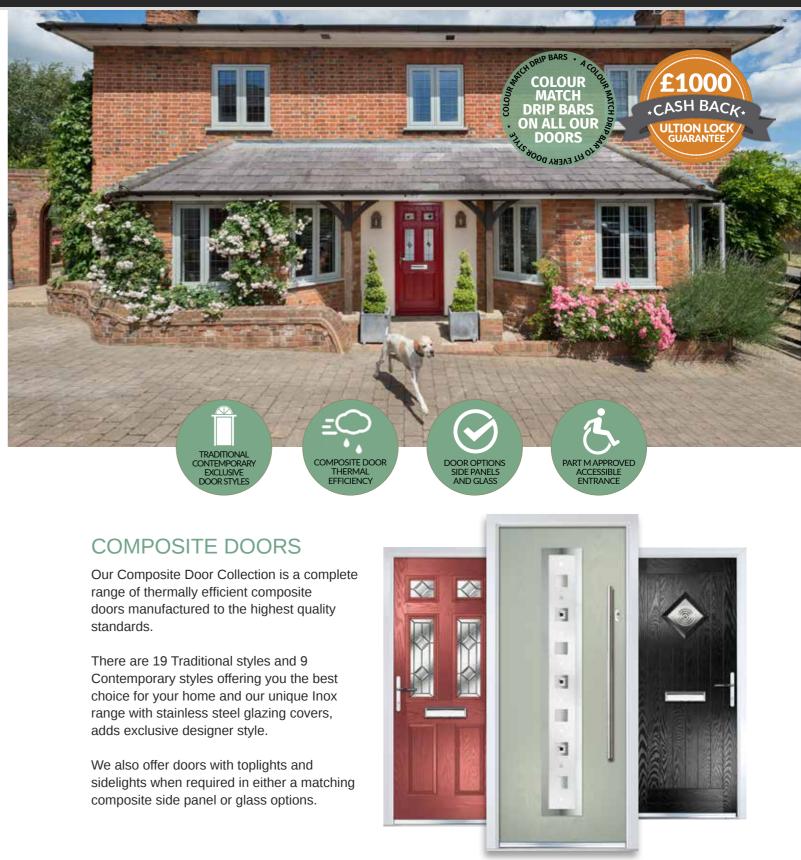

# **GA**.**II**.**ERY**<sup>44</sup> COMPOSITE DOORS

# **GA ILERY**<sup>44</sup> COMPOSITE DOORS

With our high performance paint technology, we can offer a wide range of colours for doors and colour foils for door frames giving you a fantastic choice for your home.

#### **COLOUR MATCH DRIP BARS**

All of our composite doors come in a wide range of different colours, from traditional to flamboyant, so we've made sure you can now colour match your door and drip bar in most colours from our colour collection. Please ask your installer for more details.

### ACCESSORIES

A fine selection of beautiful accessories to perfectly complement your choice of door. Whether modern or traditional you will find an accessory to really make your door stand out

**FITTED AS STANDARD ULTION** Home Defence System

# E1000**GUARANTEE**

If an intruder snaps Ultion and breaks into your home we'll pay you £1000

15