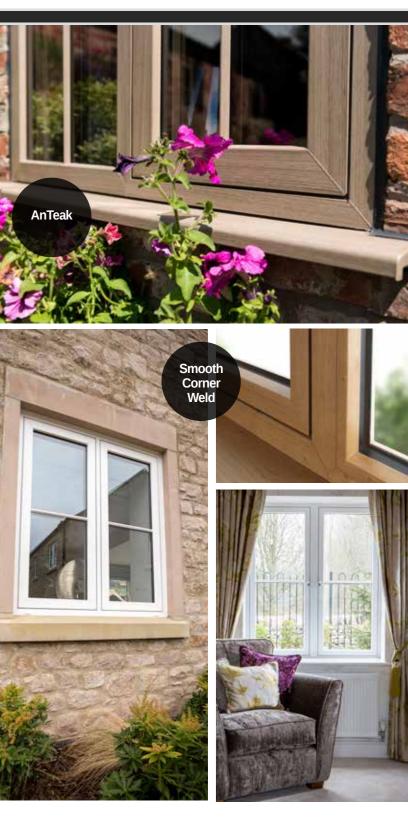

# ELITIS LOGIK CHAMFERED SASH uPVC WINDOWS

4

**Our Chamfered windows** and doors combine the elegance and style of traditional timber with all the benefits of uPVC.

This range is ideal for those who wish to add or improve the period features of their homes. Its unique, unrivalled, aesthetic appeal makes this range the most attractive suite of windows and doors on the market today.

To compliment your home we also have a wide choice of colour finishes and a variety of suited hardware.

- Large contact surface area provides superb thermal insulation and soundproofing
- Innovative smooth corner weld
  - for contemporary yet timber-like visuals
- High security handles and locks for your peace of mind
- Sealed unit for increased energy efficiency
- ✓ Double or triple glazing available
- ✓ Low maintenance uPVC frames
- Available in a wide range of hand-picked woodgrain finishes
- ✓ 10 Year Guarantee