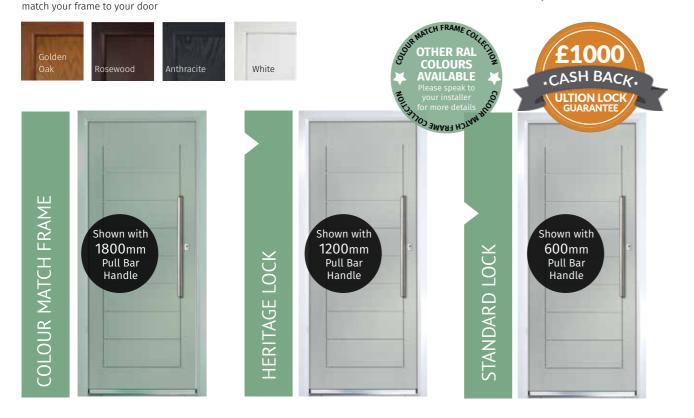

# **GA**.**II**.**ERY**<sup>44</sup> COMPOSITE DOORS

# **GA ILERY**<sup>44</sup> COMPOSITE DOORS

With our high performance paint technology, we can offer a wide range of colours for doors and colour foils for door frames giving you a fantastic choice for your home.

STANDARD COLOUR MATCH FRAME COLLECTION

#### **COLOUR MATCH DRIP BARS**

All of our composite doors come in a wide range of different colours, from traditional to flamboyant, so we've made sure you can now colour match your door and drip bar in most colours from our colour collection. Please ask your installer for more details.

### ACCESSORIES

A fine selection of beautiful accessories to perfectly complement your choice of door. Whether modern or traditional you will find an accessory to really make your door stand out

**FITTED AS STANDARD ULTION** Home Defence System

# E1000**GUARANTEE**

If an intruder snaps Ultion and breaks into your home we'll pay you £1000

15