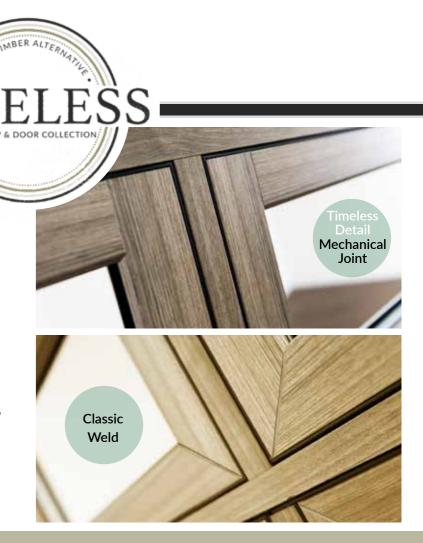

# **uPVC TIMELESS FLUSH SASH WINDOWS**

### PREMIUM FLUSH SASH TIMBER ALTERNATIVE

The Timeless FlushSash system is crafted from modern, weatherproof UPVC, which unlike traditional timber windows - will never need sanding or repainting and will never rot, split or swell.

### CHOOSE CLASSIC WELD **OR OUR TRADITIONAL TIMELESS DETAIL**

Unlike other flush systems, the Timeless FlushSash is available in two jointing options, Classic Welded joints and Timeless Detail, our Traditional Mechanical Joints.

The Timeless Detail Mechanical Joint is a traditional style mitred butt joint that is sealed in place, replicating a timber joint with meticulous detail.

Classic Welds give a contemporary and modern twist to this heritage style. The corners are precision welded so that the join is seamless.