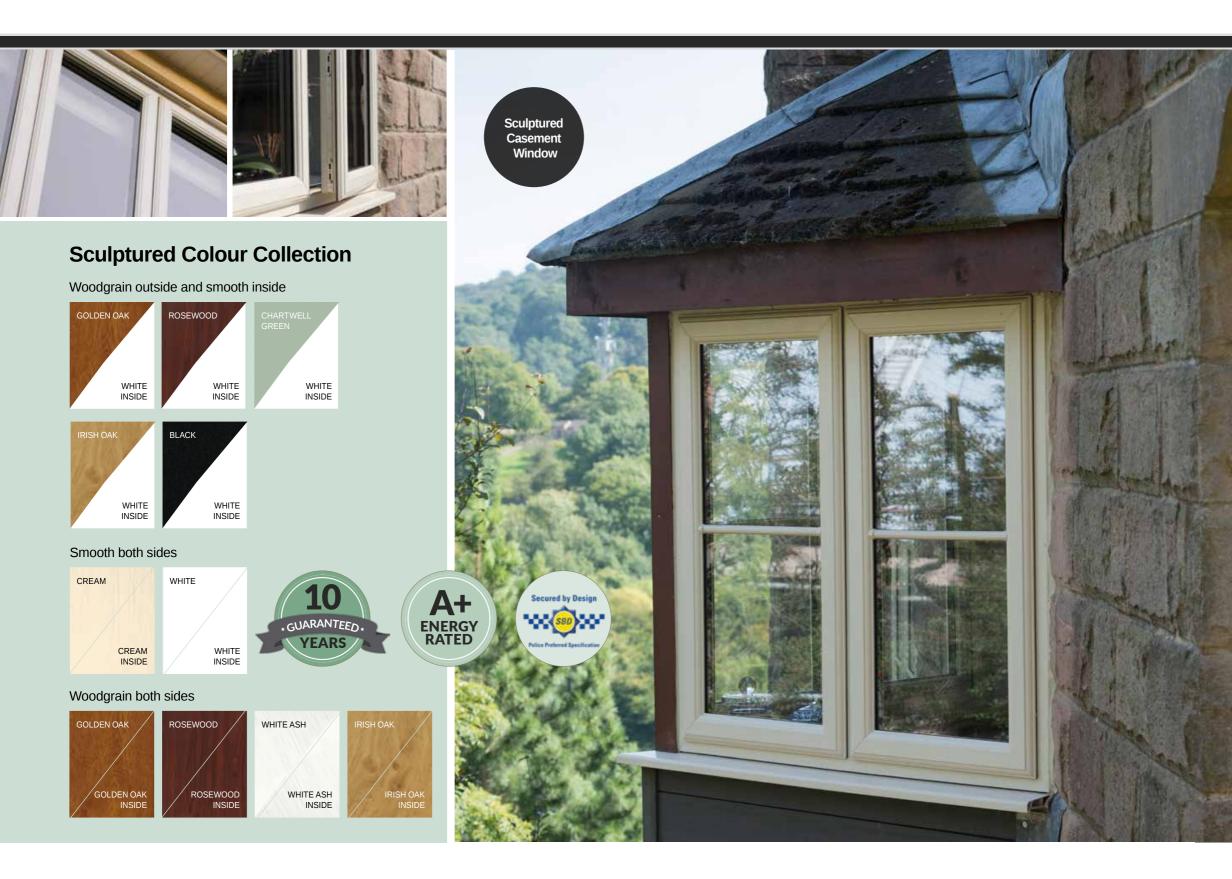

# ELITIS LOGIK SCULPTURED SASH uPVC WINDOWS

### PREMIUM TIMELESS COLOUR COLLECTION

### SPECIAL HERITAGE COLOUR COLLECTION AGATE GREY & ANTHRACITE SMOOTH WHITE GRAIN ANTHRACITE GRAIN ANTEAK & CREAM &

OTHER RAL COLOURS AVAILABLE ON REQUEST

10

Due to possible variations in the printing process, please refer to physical colour swatches for an accurate representation of the above colours.