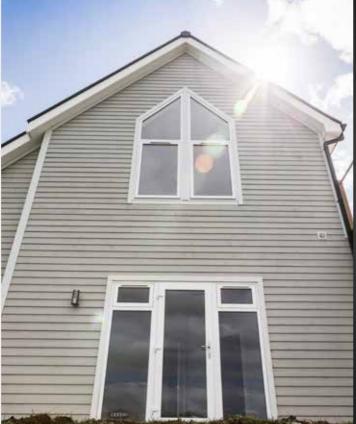

# ALUMINIUM WINDOWS

### Aluminium window systems are low maintenance

Once fitted, the only maintenance aluminium window systems require is an occasional clean with a damp cloth. They will not rot, rust, or ever need repainting. Fitting a bespoke aluminium window system will not only keep your house looking good, it will keep repair work to an absolute minimum. Simply install them, then sit back and enjoy your home and garden without any further fuss.

# **KEY FEATURES**

- Rigorously tested to offer the highest levels of performance
- Huge range of design options
- Industry-leading thermal insulation
- Industry-leading weather resistance
- Industry-leading security Secured by Design
- Enhanced security with hinge-side security brackets
- Ultra-slim frame
- Two-stage keep offering night ventilation
- Multi-point locking system
- Double and triple-glazed options
- Choice of internal and external glazing
- Unique thermal insulation profiles
- Easy-clean egress hinge option
- High quality stainless steel friction stays
- Optional trickle vent
- Four sill options
- Comprehensive range of handles and accessories
- Literally hundreds of colour options
- Dual-colour option different colour inside and out
- · Adjustable corner profiles for bay and bow windows
- Strong and durable
- Low-maintenance