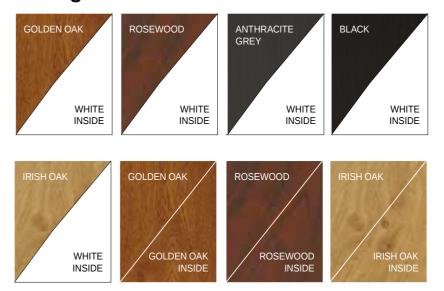

### uPVC Door Colour Collection

Woodgrain outside and smooth inside

#### Smooth both sides

#### Woodgrain both sides

The following colour combinations are available in the **Sculptured profile only** Chartwell Green / White Irish Oak / Irish Oak Irish Oak / White White Ash / White Ash

The following colour combination is available in the **Chamferd profile only** Anthracite Grey / White