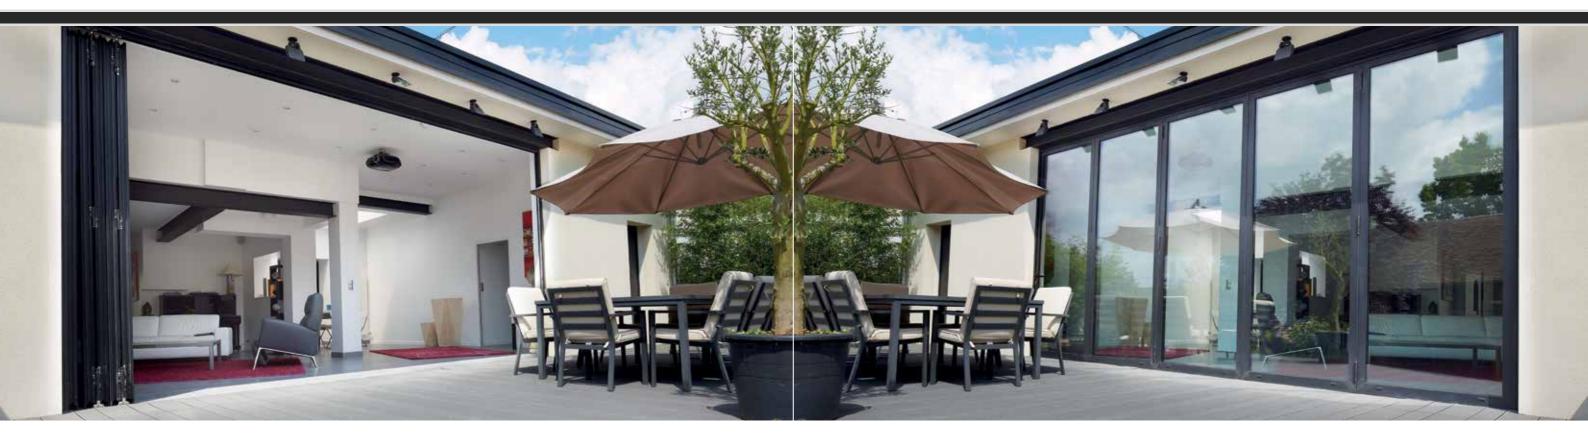

# RÄUM ALUMINIUM BI-FOLDING DOORS

Maximum door size up to 2.5 high Maximum panel size up to 1200mm wide.

# The RÄUM brand signifies luxury and ultimate style, designed to offer superior aesthetics, smooth operation, and are also built to last.

As such, RÄUM is positioned at the high-end of the door market, where there is high demand for systems which embrace innovation, luxury and performance.

All RÄUM products come covered by our comprehensive **10-Year Manufacturing Guarantee** – including locks, handles, profiles, laminates, and all other components used in the finished product.

RÄUM offers you a wide and diverse range of windows and doors that will provide structural integrity, weather performance, thermal enhancement and security. RÄUM windows and doors comply with and in many cases exceed current building regulations. U values as low as 1.1 depending on size, configuration and sealed unit performance.