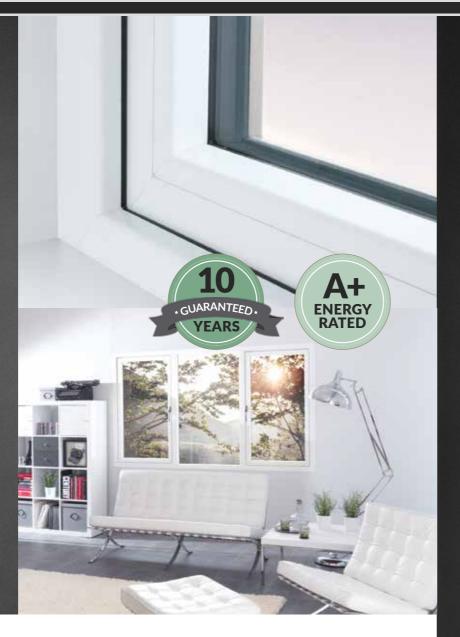

# ELITIS LOGIK CHAMFERED SASH uPVC WINDOWS

4

**Our Chamfered windows** and doors combine the elegance and style of traditional timber with all the benefits of uPVC.

This range is ideal for those who wish to add or improve the period features of their homes. Its unique, unrivalled, aesthetic appeal makes this range the most attractive suite of windows and doors on the market today.