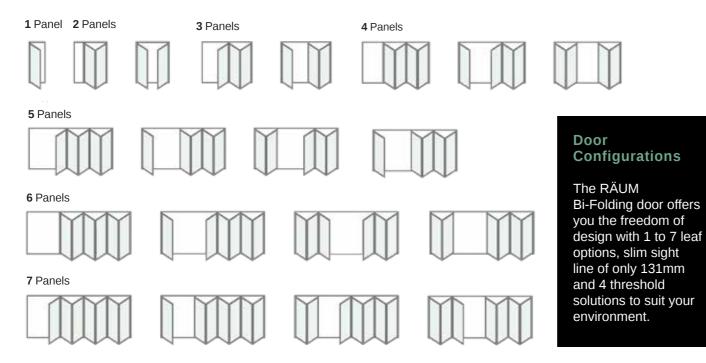

# RÄUM ALUMINIUM BI-FOLDING DOORS

Maximum door size up to 2.5 high Maximum panel size up to 1200mm wide.

# The RÄUM brand signifies luxury and ultimate style, designed to offer superior aesthetics, smooth operation, and are also built to last.

As such, RÄUM is positioned at the high-end of the door market, where there is high demand for systems which embrace innovation, luxury and performance.

All RÄUM products come covered by our comprehensive **10-Year Manufacturing Guarantee** – including locks, handles, profiles, laminates, and all other components used in the finished product.

RÄUM offers you a wide and diverse range of windows and doors that will provide structural integrity, weather performance, thermal enhancement and security. RÄUM windows and doors comply with and in many cases exceed current building regulations. U values as low as 1.1 depending on size, configuration and sealed unit performance.