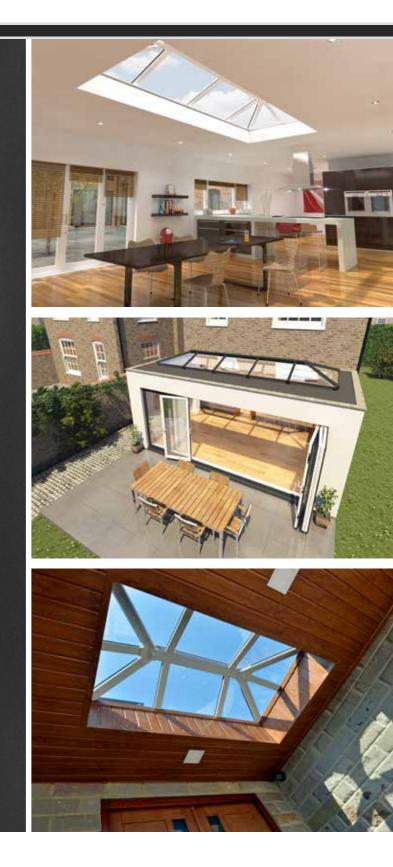

# ELITIS uPVC SKY PODS

## **Skypod** A bright addition to your home

Imagine creating a stylish new living space that's flooded with natural light. Imagine an inspiring contemporary design feature that will not only enhance your lifestyle but add value to your home too. Some would call it the 'wow' factor. We call it Skypod.

When it comes to design, Skypod is a breath of fresh air. Without any crestings or finials on the roof, you get clean lines and lots of natural light. It also increases the height of your room too. There's plenty of ways you can customise your ceiling windows to fit the look and feel you want for your home. You can choose between two bar or three bar gable pitched styles, plus a range of external frame colours. You can also choose clear, blue, bronze or neutral double-glazed glass.

### Why choose Skypod

- Designed for superior performance
- ✓ A choice of frame and glass colours
- Cheaper than aluminium alternatives
- ✓ 10-year guarantee
- ✓ U-values as low as 1.0
- Self-cleaning, temperature controlled glass included as standard
- ✓ 20° or 35° fixed pitch