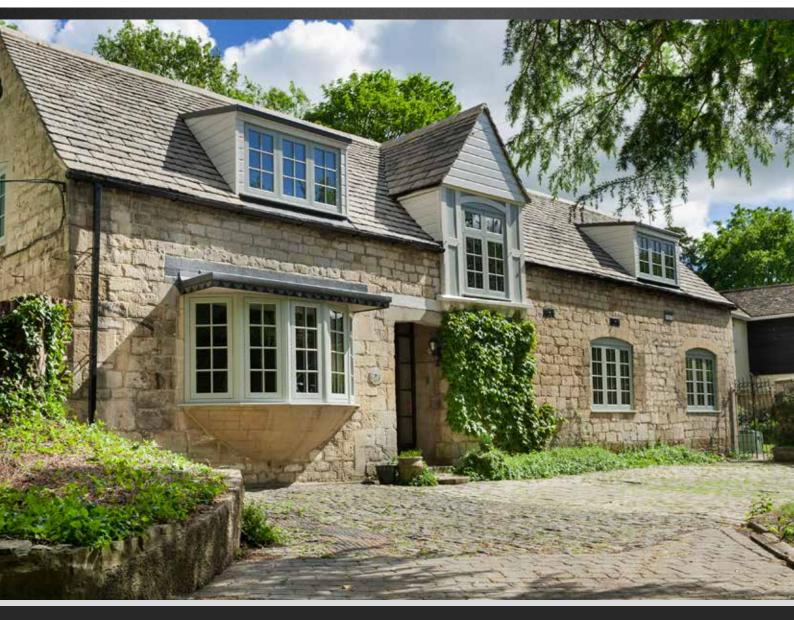

# ELITIS LOGIK CHAMFERED SASH uPVC WINDOWS

4

**Our Chamfered windows** and doors combine the elegance and style of traditional timber with all the benefits of uPVC.

This range is ideal for those who wish to add or improve the period features of their homes. Its unique, unrivalled, aesthetic appeal makes this range the most attractive suite of windows and doors on the market today.

French Doors and Entrance Doors are available in the same colours to match your windows. Choose door frame profiles in the same style to for a seamless finish.

- Exquisite Georgian bar option
- ✓ Optional sash horn available
- ✓ Tilt and Turn options
- ✓ Night vent facility
- High security handles and locks for total peace of mind
- ✓ Sealed unit for increased energy efficiency
- ✓ Double or triple glazing available
- Secured by Design accredited for your security
- ✓ Available in a wide range of hand-picked woodgrain finishes
- ✓ French Doors and Entrance Doors to match your colour choice