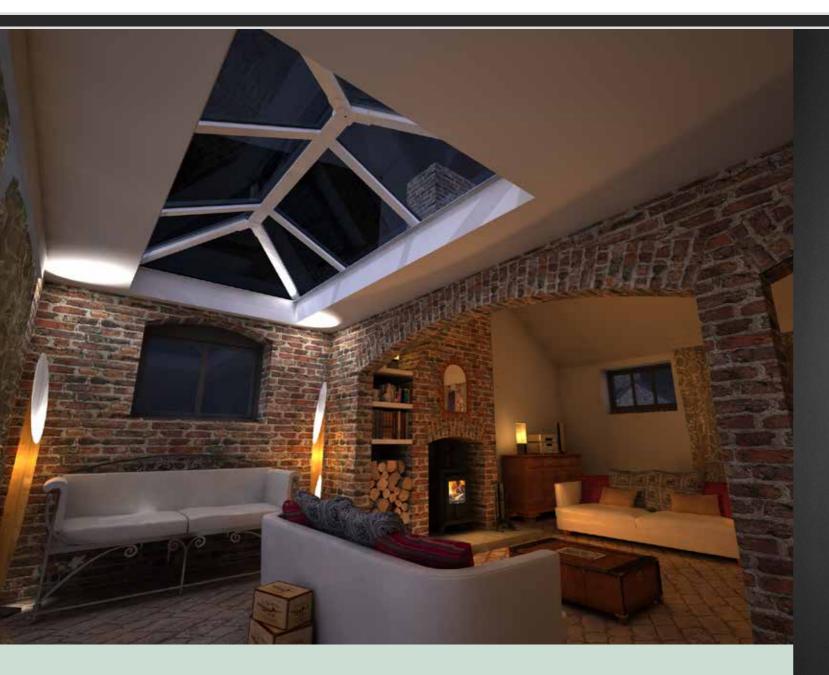

# ELITIS uPVC SKY PODS

## **Skypod** A bright addition to your home

Imagine creating a stylish new living space that's flooded with natural light. Imagine an inspiring contemporary design feature that will not only enhance your lifestyle but add value to your home too. Some would call it the 'wow' factor. We call it Skypod.

When it comes to design, Skypod is a breath of fresh air. Without any crestings or finials on the roof, you get clean lines and lots of natural light. It also increases the height of your room too. There's plenty of ways you can customise your ceiling windows to fit the look and feel you want for your home. You can choose between two bar or three bar gable pitched styles, plus a range of external frame colours. You can also choose clear, blue, bronze or neutral double-glazed glass.

### Why choose Skypod

- Designed for superior performance
- ✓ A choice of frame and glass colours
- Cheaper than aluminium alternatives
- ✓ 10-year guarantee
- ✓ U-values as low as 1.0
- Self-cleaning, temperature controlled glass included as standard
- ✓ 20° or 35° fixed pitch